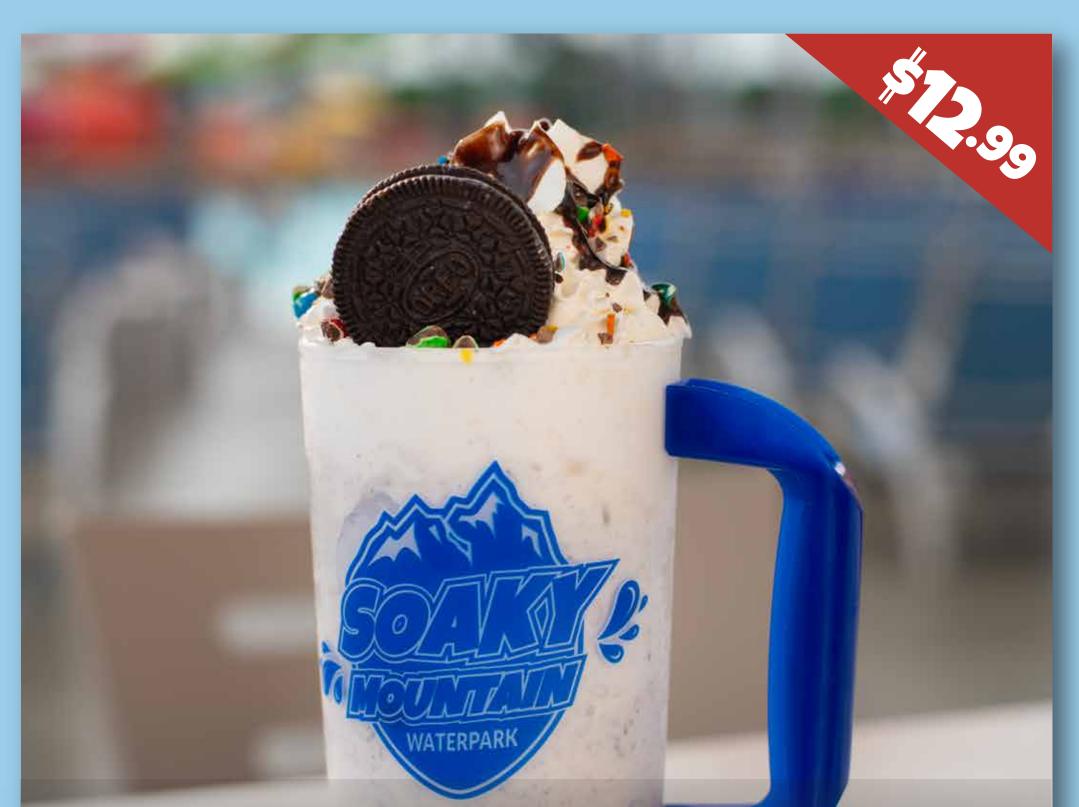

# cookle Lovers'

Cookies N' cream shake topped with whipped cream, M&Ms, and chocolate drizzle garnished with an Oreo cookie.