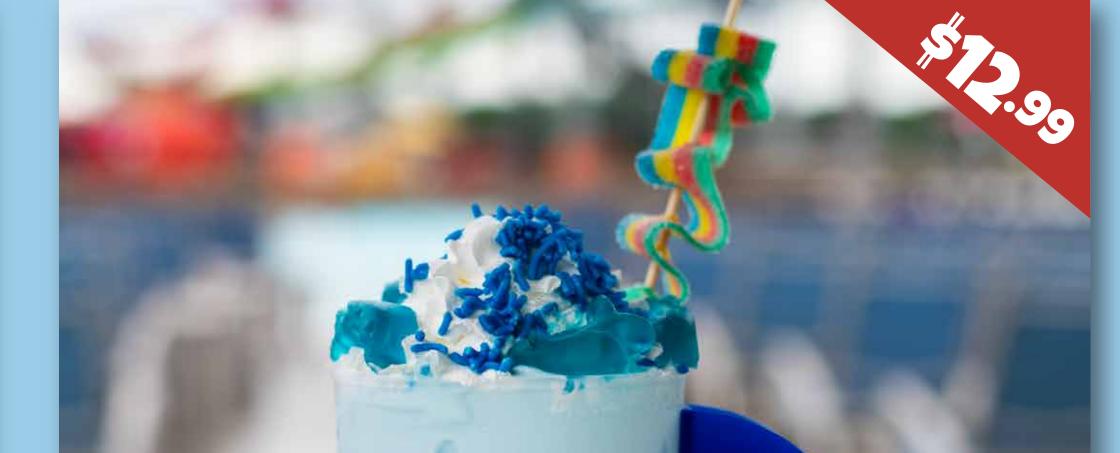

## BLUE MAYHEM

Vanilla ice cream colored blue just for you! Topped with whipped cream, blue sprinkles, rainbow sour candy ribbon, gummy sharks and blue sugar on top.