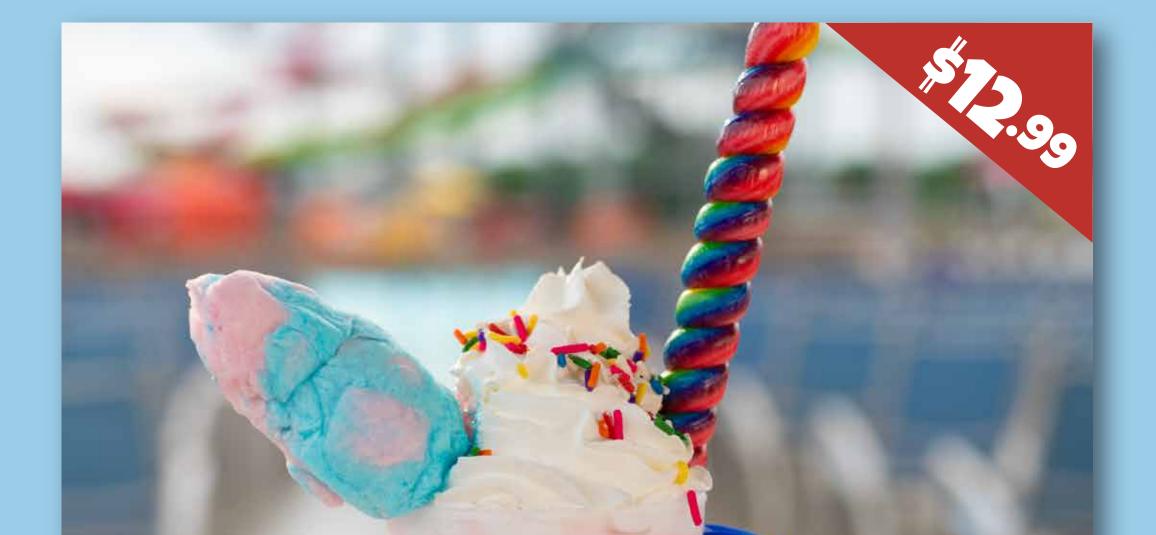

# THE UNICORN

Vanilla ice cream topped with strawberry syrup, cotton candy clouds, a white chocolate dipped ice cream cone, rainbow gummies and colored sprinkles.