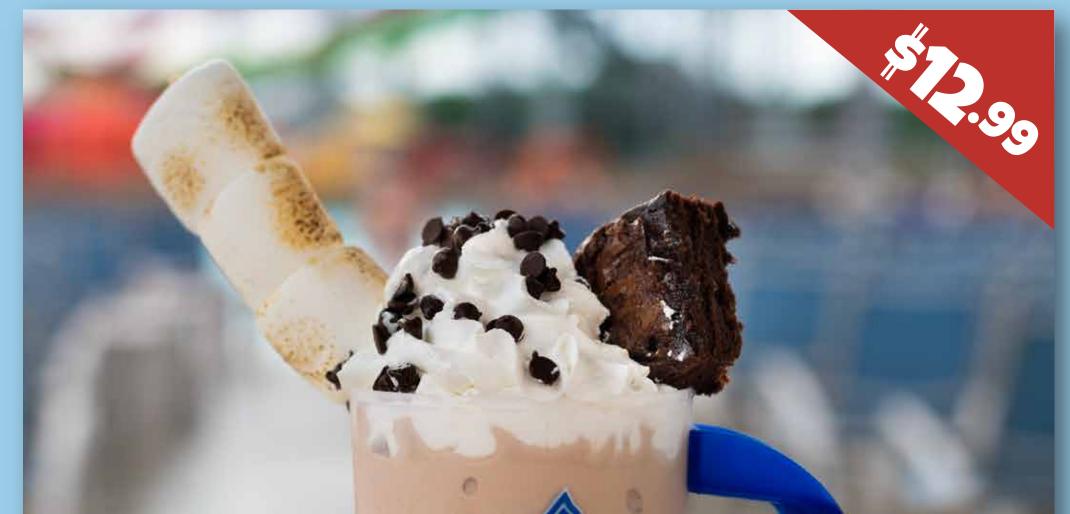

### S'MORE-OAKY MOUNTAINS

Chocolate ice cream topped with whipped cream, chocolate chip pieces, Cinnamon Toast Crunch cereal and marshmallows garnished with chocolate brownie.

Topping are subject to change, depending on availability.