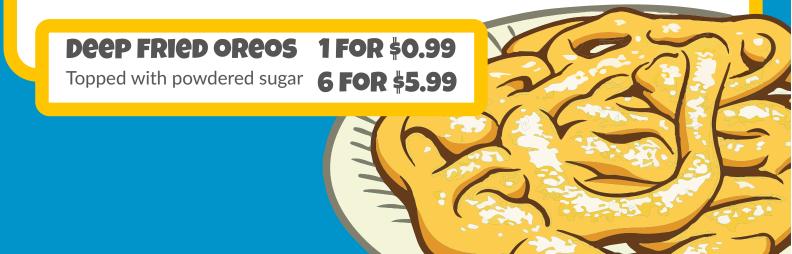

\$12.99

Cookies N' cream shake topped with whipped cream, M&Ms, and chocolate drizzle garnished with an Oreo cookie.

## SOFT SERVE ICE CREAM \$7.99

Vanilla, Chocolate or Twist in a Cone or Bowl

\*Toppings are subject to change, depending on availability.



# Funnel cake

**CLASSIC \$6.99** 

Topped with powdered sugar.

### MIMI'S APPLE PIE \$8.99

Topped with vanilla ice cream, sweet diced apples and cinnamon sugar.

### **CARAMEL ICE DREAM \$8.99**

Topped with vanilla ice cream, caramel drizzle and powdered sugar.

### THE BANANA IS

**A BERRY \$8.99** 

Topped with vanilla ice cream, bananas, strawberries and chocolate drizzle.

### oreo Lover \$8.99

Topped with vanilla ice cream, crushed oreos and chocolate drizzle.

\*Toppings are subject to change, depending on availability.